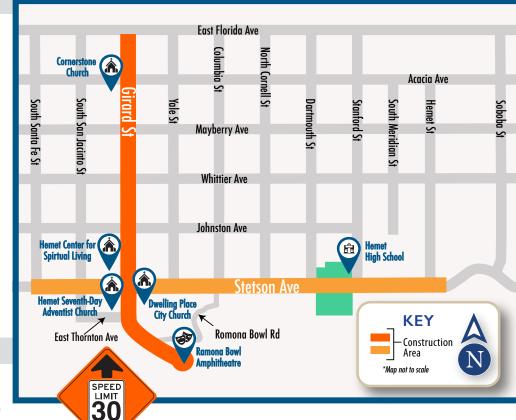

## **Girard Street**

Roadway Rehabilitation Project

The Riverside County Transportation Department will remove and rehabilitate approximately 1.75 miles of damaged roadway in the community of East Hemet on Girard Street from the Ramona Bowl to Florida Avenue (State Highway 74). The project will begin in early February 2023 and is expected to be completed in April 2023

## What to Expect

- Work will be completed in sections beginning at the southern end of Girard Street from the Ramona Bowl to Stetson Avenue.
- Crews will complete one section at a time, moving north on Girard Street to Florida Avenue.
- Residents and businesses can expect noise normally associated with construction including large machinery, beeping, engines running and crews communicating.
- The project outreach team will coordinate access with impacted residents, churches and businesses. Contact the project's Construction Hotline at 877-277-5343 for information.

## **Traffic Control**

 From the Ramona Bowl to Stetson Avenue, motorists should expect lane closures with traffic flaggers to access residents in and out of driveways.

- Full road closures are planned on sections of Girard Street from Stetson Avenue to Florida Avenue with detours in place.
- The speed limit will be reduced to 30 MPH on Girard Street. Please travel with caution and use alternate routes when available.