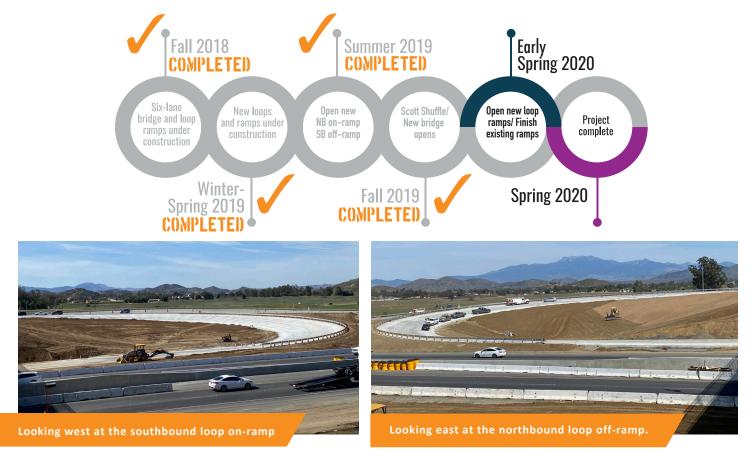

## **Construction Update**

Weather permitting, work continues on the new 1-215 northbound loop off-ramp and southbound loop on-ramp. All the concrete paving is completed and crews are installing the guardrail, rock blanket for erosion control, and completing lighting and the drainage system. Motorists may notice new signage for the ramps in preparation for an early Spring opening.

Work will also be completed on the I-215 in the center median and along the new loop ramp merge lanes where crews are completing slope paving on the east and west sides of the bridge.

On Scott Road, crews will continue working on the final curb and gutter, asphalt pavement, signs, electrical signals and finish grading work.